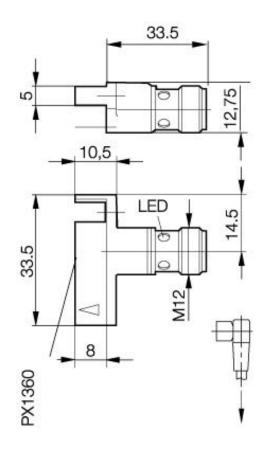

# Magnetic Field Sensors BMF 305M-PS-W-2-S 4 33,5x33,5x12,75 Short circuit protection

#### **Mechanical Data**

Measurements BxHxT oder DxT
Housing material
Material of sensing face
Degree of protection
Connection

Sx3,5x33,5x12,75mm
Aluminium
PU
IP67IP
Connector S4 (M12)