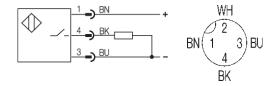

## **Electrical Data**

Current type DC Wiring 3-Wire switching function normally-open Output signal PNP 24 DCV Rated opertional voltage Rated opertional current 200mA Supply voltage 10...30V Ripple ≤ 15% v. Ub Rated supply frequency DCHz No-load supply current ≤30/≤10mA Off-state current
Maximum opertional current ≤ 80µA 200mA Voltage drop ≤ 2,5V Switch-On-Delay 50ms Switch-Off-Delay 50ms Short circuit protection yes Protected against polarity reversal yes